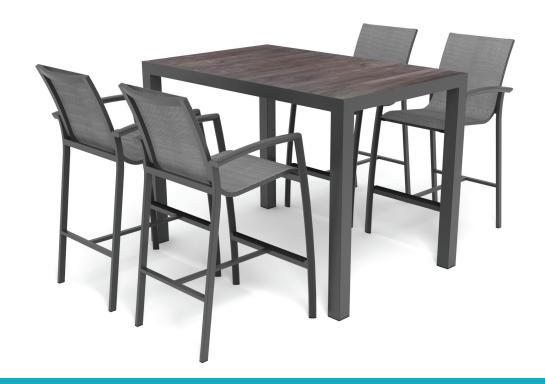

# **PARSONS BAR**

The popular Parsons range gets an update with this high bar table and matching chairs

year structural warranty

# **PARSONS BAR**

### **KEY FEATURES & BENEFITS**

| FRAME   | Powder coated aluminium frame | The Parsons table & chair frames are powder coated for protection from the elements. The frame provides a strong foundation with a modern industrial look |
|---------|-------------------------------|-----------------------------------------------------------------------------------------------------------------------------------------------------------|
| SEATING | Textilene fabric chairs       | The chairs combine a powder coated aluminium frame with textilene fabric for uncompromising UV resistance                                                 |
| TABLE   | Ceramic tile table top        | The table features a modern look ceramic tile top that comfortably seats 4 people for drinks and snacks                                                   |